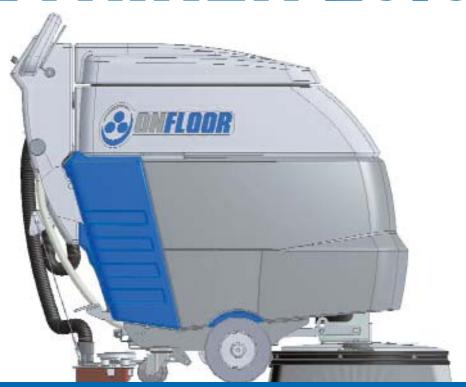

## STRIKER 2010

## AUTOMATIC BATTERY SCRUBBER

## **Scrubber Specification** Scrubbing Path: 20" Squeegee Width: 30" Curved w/Quick-Change Blades Tank Capacity: 10.8 Gallons Solution/Recovery Batteries: (2) 12 Volt, 155 amp Hr System Voltage: 24 Volt Maximum Run Time: 3 Hours Solution Filter: 80 Mesh - Stainless Steel Solution Flow Control: Auto Shut-Off Solenoid Valve Variable Flow Rate: Operator Controlled Brush Size and RPM: 20" Diameter / 235 RPM Brush Motor: 1 HP Brush Pressure: 50 Lbs - Minimum / 100 Lbs - Maximum Vacuum Motor: .5 HP / 65 CFM / Waterlift 42" Scrubber Control: Electronic Variable Speed (Forward & Reverse) Speed (Maximum): Forward 2.6 MPH / Reverse 1.6 MPH Scrubber Order Number: 234060 (with Brush Propelled) Scrubber Order Number: 234052 (with Traction Drive)